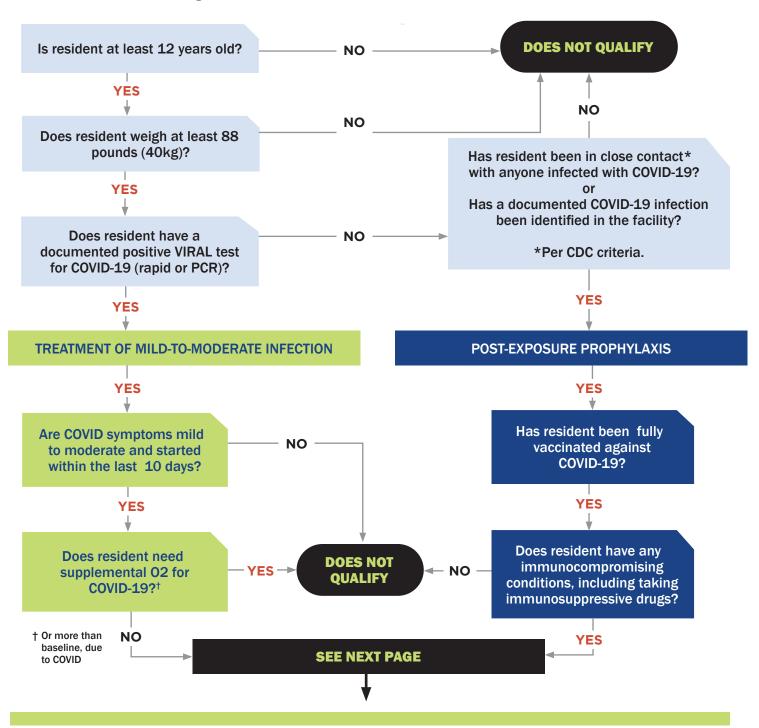

## Guidance on the Appropriate Use of Monoclonal Antibodies in LTC

As soon as a resident is diagnosed with COVID-19 or determined to be a close contact of someone with COVID-19, use this guide to determine whether monoclonal antibodies should be ordered.