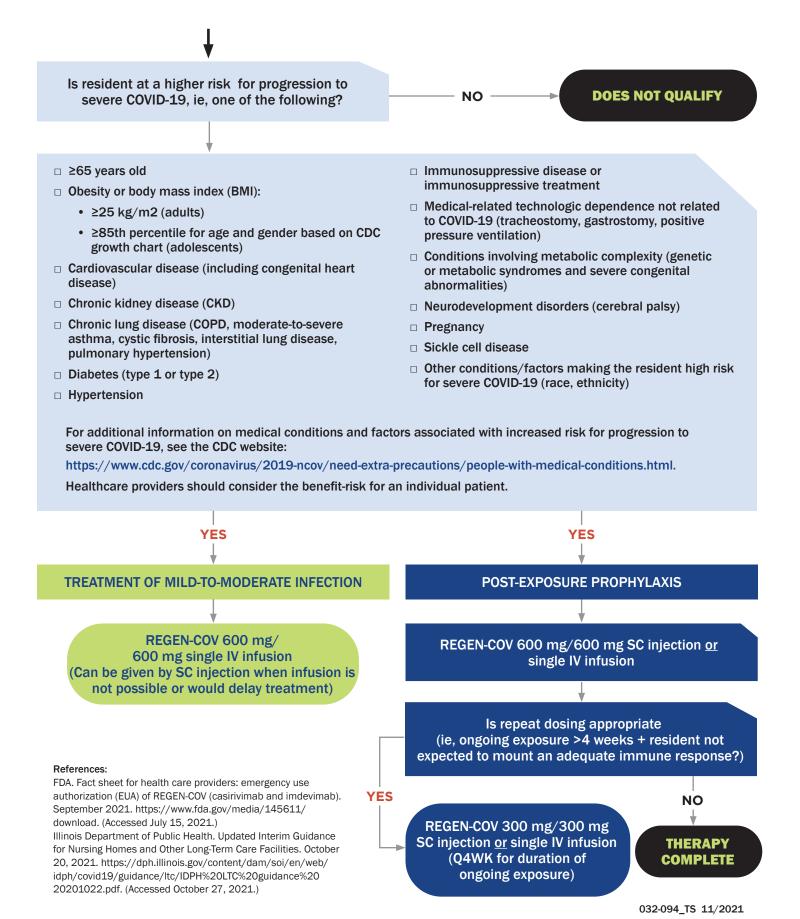

## Guidance on the Appropriate Use of Monoclonal Antibodies in LTC

As soon as a resident is diagnosed with COVID-19 or determined to be a close contact of someone with COVID-19, use this guide to determine whether monoclonal antibodies should be ordered.